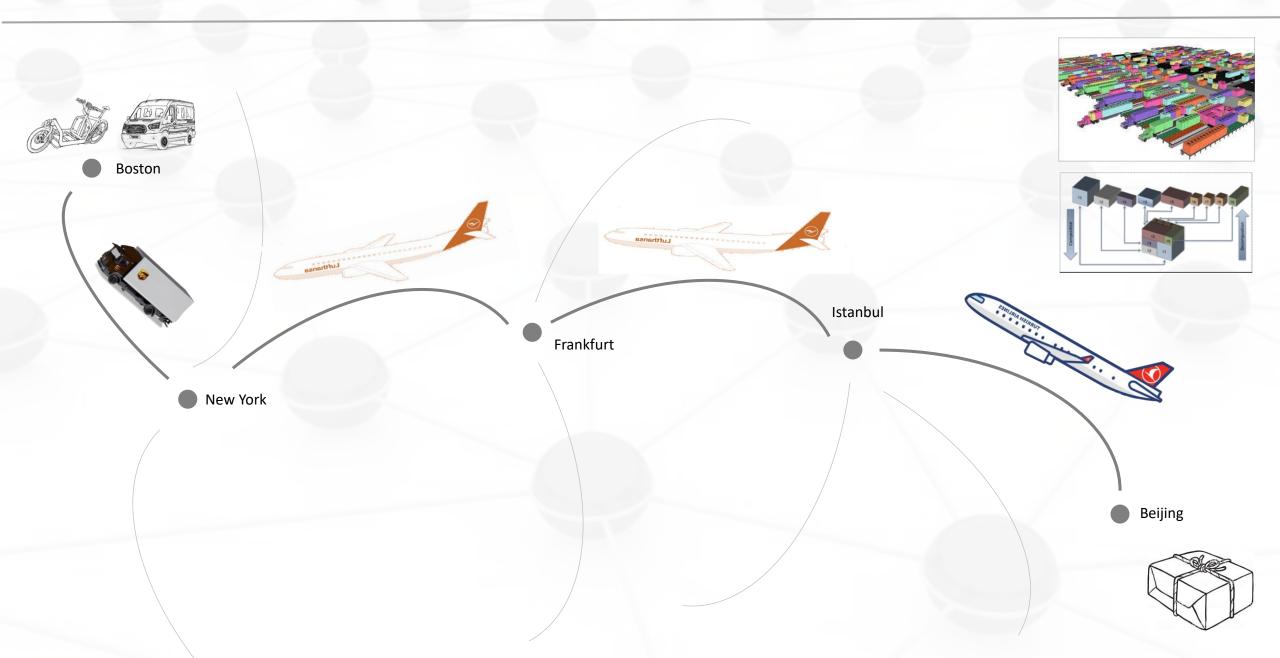

# Physical Internet Relay Run

Parcels move between many points to the last destination

# Physical Internet PI Nodes

Each driver moves a bundle of parcels between PI nodes

# Physical Internet The Sorting tools

Our sophisticated sorting tools enable local stores to become micro hubs, much like **routers** in a data network