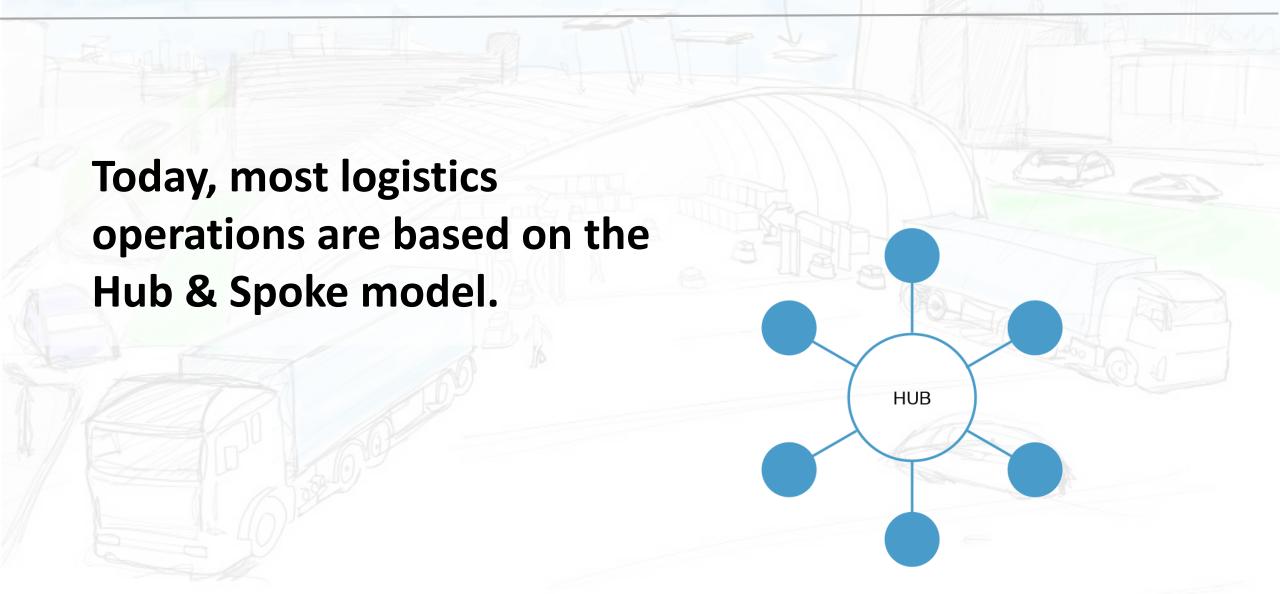

## We revolutionize the world of urban logistics

E-commerce has dramatically increased volume in urban logistics.

Over the last decade we have seen many attempts to solve urban logistics challenges

The current solution is good enough for B2B but for B2C carriers are coming to the limits