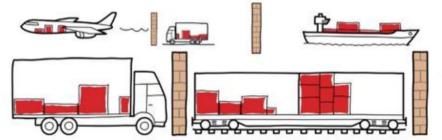

#### Last mile

Break the full route to small legs.
Utilize many types of vehicles by using the PI nodes as local DCs