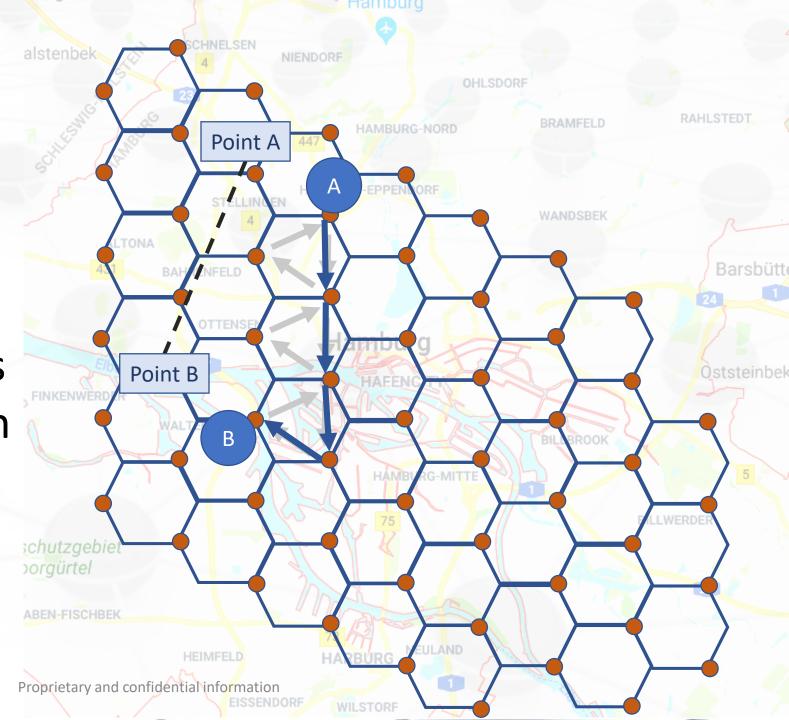

# Physical Internet Relay Run

Parcels move between many points to the last destination

# Physical Internet PI Nodes

Each driver moves a bundle of parcels between PI nodes

# Physical Internet The Sorting tools

Our sophisticated sorting tools enable local stores to become micro hubs, much like **routers** in a data network