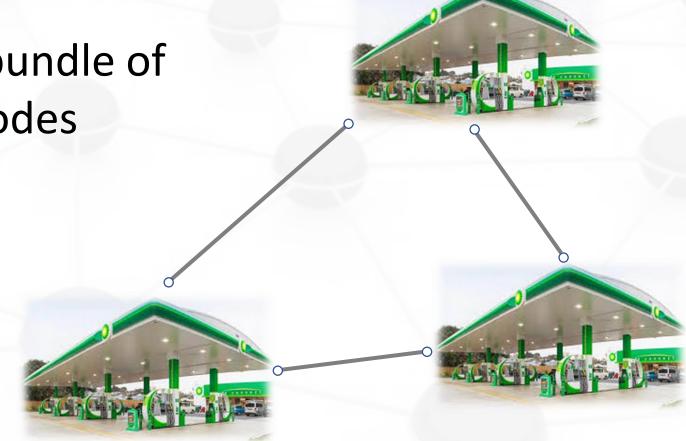

# Physical Internet PI Nodes

Each driver moves a bundle of parcels between PI nodes