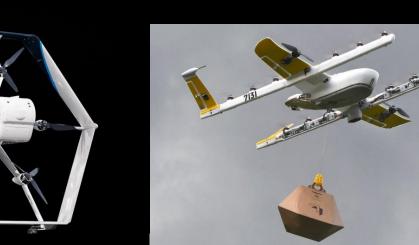

# LAST MILE DRONES FOR E-COMMERCE

- 1-3 kg package weight
- 5-15 km delivery radius
- 30-60 km/h speed
- Already in use

# MEDICAL DELIVERIES

- 1-3 kg package weight
- 5-150 km delivery radius
- 30-100 km/h speed
- Already in Use