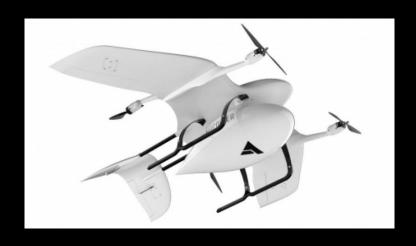

#### ABOUT GADFIN'S DRONE

- Fully Electric
- Fully Automatic
- Vertical takeoff and landing
- Delivery Radius: 250 km.

- Flight Speed: 100 km/h.
- Payload weight: up to 5 kg.
- Fully redundant
- Weather resistant: IP 65