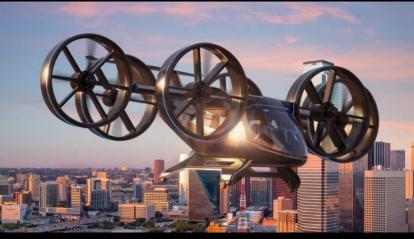

#### AIR TAXI

- 1-4 passengers
- 5-50 km flight radius
- 100-250 km/h speed
- Operational in 2026