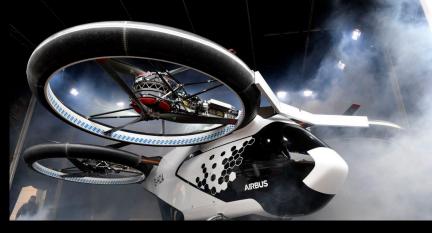

#### AIR TAXI

- 1-4 passengers
- 5-50 km flight radius
- 100-250 km/h speed
- Operational in 2026