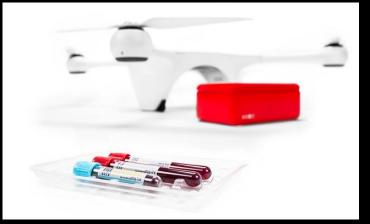

# MEDICAL DELIVERIES

- 1-3 kg package weight
- 5-150 km delivery radius
- 30-100 km/h speed
- Already in Use