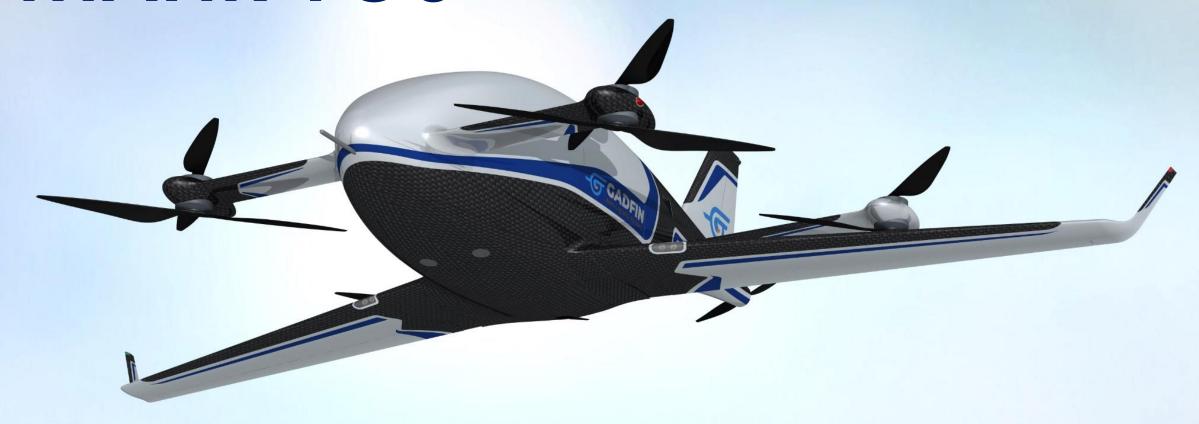

#### ABOUT GADFIN'S DRONE

- Fully Electric
- Fully Automatic
- Vertical takeoff and landing
- Delivery Radius: 250 km.

- Flight Speed: 100 km/h.
- Payload weight: up to 5 kg.
- Fully redundant
- Weather resistant: IP 65