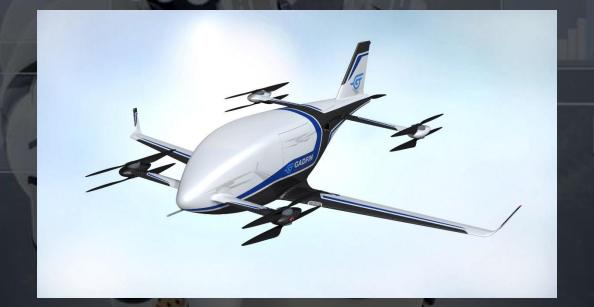

#### ABOUT GADFIN'S DRONE

- Fully Electric
- Fully Automatic
- Vertical takeoff and landing
- Delivery Radius: 250 km.

- Flight Speed: 100 km/h.
- Payload weight: up to 5 kg.
- Fully redundant
- Weather resistant: IP 65