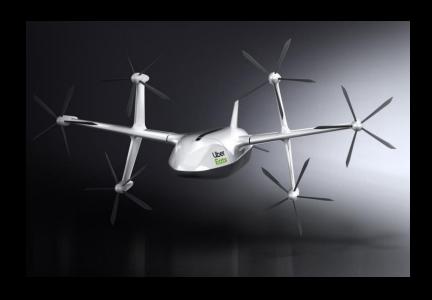

#### AIR TAXI

- 1-4 passengers
- 5-50 km flight radius
- 100-250 km/h speed
- Operational in 2026