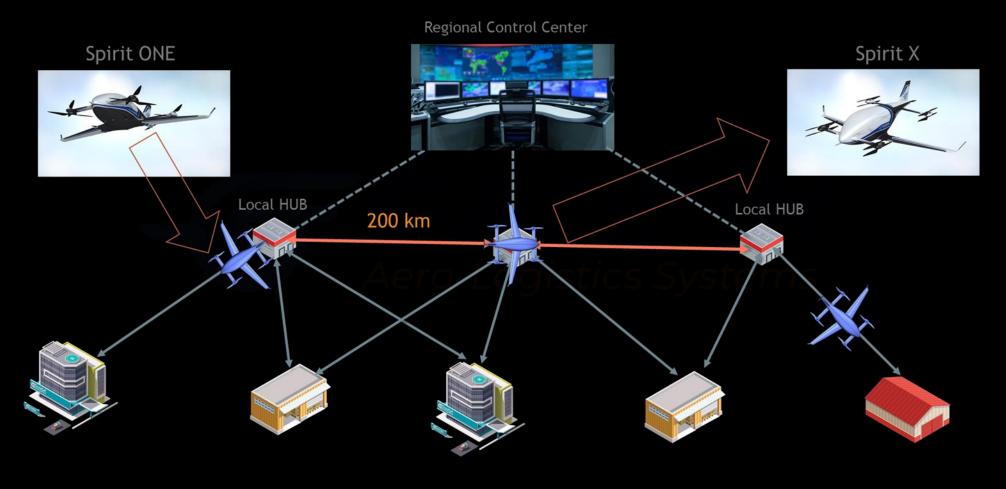

speed
- Already in use









# MEDICAL DELIVERIES

- 1-3 kg package weight
- 5-150 km delivery radius
- 30-100 km/h speed
- Already in Use











## DRONES FOR LOGISTIC DELIVERIES

- 30-50 kg package weight
- 30 -300 km delivery radius
- 100-160 km/h speed
- Operational in 2022









## HEAVY CARGO DRONES

- 100-500 kg package weight
- 100 -500 km delivery radius
- 150-250 km/h speed
- Operational in 2024











#### AIR TAXI

- 1-4 passengers
- 5-50 km flight radius
- 100-250 km/h speed
- Operational in 2026







#### ABOUT GADFIN'S DRONE

- Fully Electric
- Fully Automatic
- Vertical takeoff and landing
- Delivery Radius: 250 km.

- Flight Speed: 100 km/h.
- Payload weight: up to 5 kg.
- Fully redundant
- Weather resistant: IP 65



## LONG RANGE AERIAL DELIVERY NETWORK







# THANK YOU



Ran Kleiner ran@gadfin.com www.Gadfin.com