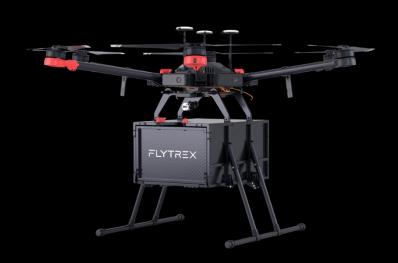

# LAST MILE DRONES FOR E-COMMERCE

- 1-3 kg package weight
- 5-15 km delivery radius
- 30-60 km/h speed
- Already in use