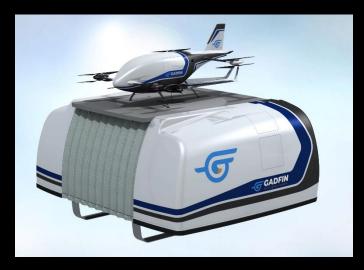

#### ABOUT GADFIN'S DRONE

- Fully Electric
- Fully Automatic
- Vertical takeoff and landing
- Delivery Radius: 250 km.

- Flight Speed: 100 km/h.
- Payload weight: up to 5 kg.
- Fully redundant
- Weather resistant: IP 65