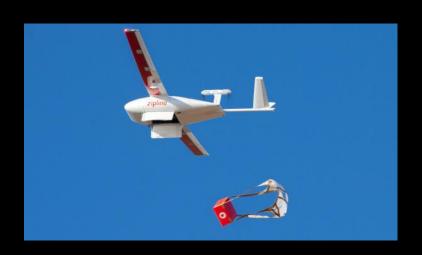

# MEDICAL DELIVERIES

- 1-3 kg package weight
- 5-150 km delivery radius
- 30-100 km/h speed
- Already in Use