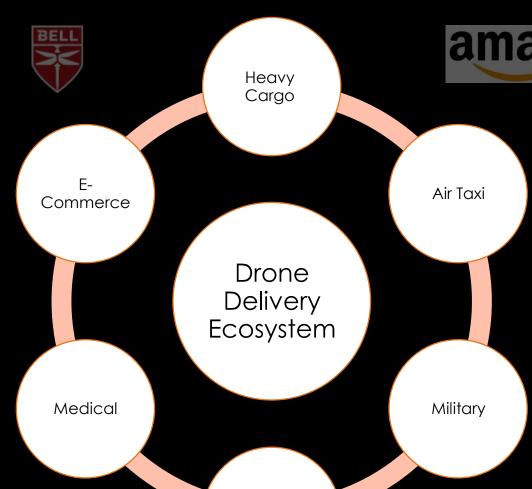

# DELIVERY DRONES - CATEGORIES

Logistics

# LAST MILE DRONES FOR E-COMMERCE

- 1-3 kg package weight
- 5-15 km delivery radius
- 30-60 km/h speed
- Already in use

# MEDICAL DELIVERIES

- 1-3 kg package weight
- 5-150 km delivery radius
- 30-100 km/h speed
- Already in Use

## DRONES FOR LOGISTIC DELIVERIES

- 30-50 kg package weight
- 30 -300 km delivery radius
- 100-160 km/h speed
- Operational in 2022

## HEAVY CARGO DRONES

- 100-500 kg package weight
- 100 -500 km delivery radius
- 150-250 km/h speed
- Operational in 2024

#### AIR TAXI

- 1-4 passengers
- 5-50 km flight radius
- 100-250 km/h speed
- Operational in 2026